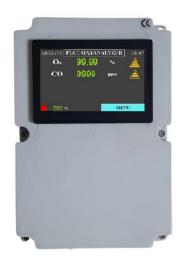

### ✤ IPS TOUCH SCREEN DISPLAY

- ✤ REAL-TIME-CLOCK AND DATE
- HIGH ACCURACY
- LOW MAINTANANCE
- DRIFT FREE, OPTICAL MESUREMENT

Portable SE 4000 Electro – Chemistry / PID **Color TFT** Through SD card O2: 0 – 25 %, CO: 0 - 2000 ppm, SOx 0 - 2000 ppm, NOx 0 - 1000 ppm, VOC 0-1000 ppm, etc. 0.1 +/- 2% FS. 90% of the value in less than 60 seconds >5 s -10°C to + 60°C Modbus RS-232, TCP/IP 24V Battery 8 hours 1 hour (From Min to Max)