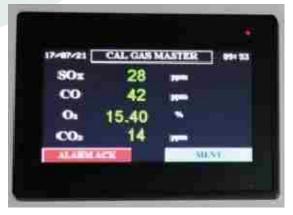

#### Models and Components Measured.

| Sr.No | Model                   | NO <sub>2</sub><br>(0-1000 ppm) | SO₂<br>(0-1000 ppm) | CO<br>(0-1000 ppm) | CO <sub>2</sub><br>(Calculated) | O₂<br>(0-21 %) |
|-------|-------------------------|---------------------------------|---------------------|--------------------|---------------------------------|----------------|
|       |                         | 1                               | 2                   | 3                  | 4                               | 5              |
| 1     | <u>4000</u> - <u>XX</u> | $\checkmark$                    | $\checkmark$        | $\checkmark$       | $\checkmark$                    | $\checkmark$   |