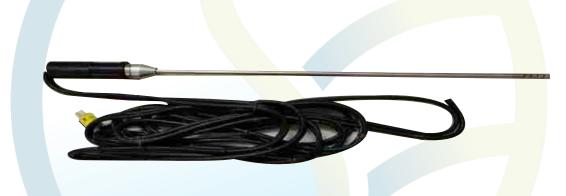

#### **Sampling sections:**

The sampling sections use cost effective parts for maintenance, and offer a variety of sample gas conditions systems, each suitable for a different kind of gas. We know how to create the best possible system for every type of sample gas measurement.

• Sample gas probe with easy-to-change filter element.

- An innovative dehumidifying system minimizes loss of soluble components.
- A mist catcher in the sample flow path removes SO<sub>3</sub> and prevents damage and line blockage.