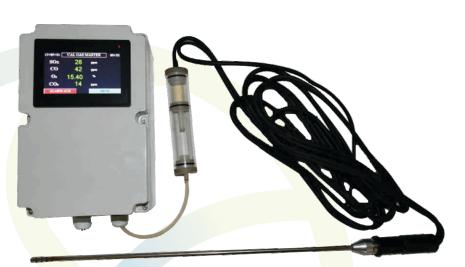

# **Portable Flue Gas Analyser**

## SE 4000 Series

For the measurement of SO2, NOX, CO, CO2, O2, etc. gases.

#### Models and Components Measured.

| Sr.No | Model                   | NO <sub>2</sub><br>(0-1000 ppm) | SO₂<br>(0-1000 ppm) | CO<br>(0-1000 ppm) | CO <sub>2</sub><br>(Calculated) | O₂<br>(0-21 %) |
|-------|-------------------------|---------------------------------|---------------------|--------------------|---------------------------------|----------------|
|       |                         | 1                               | 2                   | 3                  | 4                               | 5              |
| 1     | <u>4000</u> - <u>XX</u> | $\checkmark$                    | $\checkmark$        | $\checkmark$       | $\checkmark$                    | $\checkmark$   |